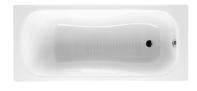

# Malibu

## Ref. 230960..0

Simplicity, free of all superfluous details, forms the basis of this style. A proposal that swathes the bathroom in simple and traditional forms, gentle lines that are both sinuous and elegant, which takes us away to an atmosphere where well-being is conceived as being someting that is only natural.

### Rectangular cast iron bath with anti-slip base

Antislip type: Added Inside height (mm): 420 Inside length (mm): 1513 Inside width (mm): 630 Installation structure: With feet Installation type: Drop-in, With front panel Material: Cast iron People capacity: 1 Shape: Rectangular Water capacity (I): 185