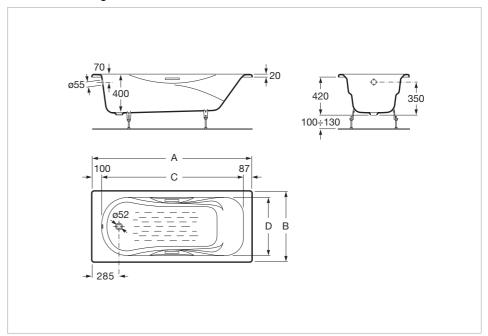

#### Dimensions

Length: 1700 mm. Width: 750 mm. Height: 420 mm.

#### Technical drawings