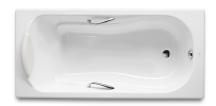

Haiti Ref. 232770..1

Traditional and unadorned forms rediscover a style in search of new sensations. This collection is a glorious formal revolution that bursts into the post private room in the home, committed to a proposal that turns the traditional bathroom into a stylish environment.

# Rectangular cast iron bath with anti-slip base and grips

Antislip type: Integrated Drain diameter (mm): 52

Earth connection

Included handles: 2 Inside height (mm): 420 Inside length (mm): 1490 Inside width (mm): 680 Installation structure: Naked

Installation type: Drop-in, With front panel

Integrated armrest Material: Cast iron People capacity: 1 Shape: Rectangular Water capacity (I): 190

#### **Dimensions**

Length: 1700 mm. Width: 800 mm. Height: 400 mm.