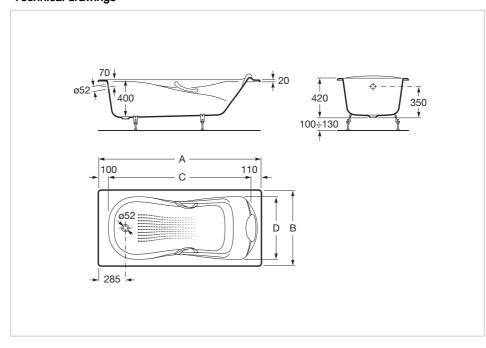

# **Technical drawings**

# Rectangular cast iron bath with anti-slip base and grips

Antislip type: Integrated Drain diameter (mm): 52

Earth connection

Included handles: 2 Inside height (mm): 420 Inside length (mm): 1490 Inside width (mm): 680 Installation structure: Naked

Installation type: Drop-in, With front panel

Integrated armrest Material: Cast iron People capacity: 1 Shape: Rectangular Water capacity (I): 190

#### **Dimensions**

Length: 1700 mm. Width: 800 mm. Height: 400 mm.