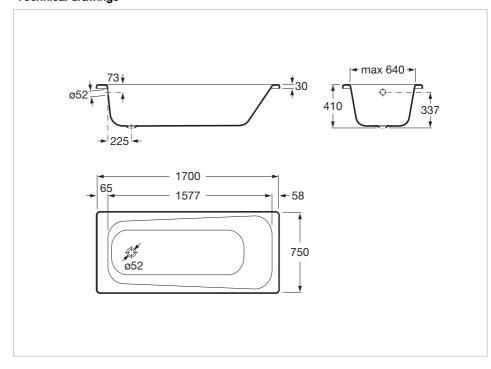

## **Technical drawings**

## Rectangular steel bath (3.5 mm steel sheet)

Inside height (mm): 420 Inside length (mm): 1573 Inside width (mm): 750 Installation structure: Naked Installation type: Drop-in

Material: Steel
People capacity: 1
Shape: Rectangular
Sound insulation
Water capacity (I): 194

## **Dimensions**

Length: 1700 mm. Width: 750 mm. Height: 410 mm.