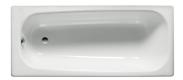

**Body** Ref. 237950..0

This collection epitomises all that is natural, and takes its inspiration from the most perfect machine, the human body. This is the underlying criterion upon which this stylish and versatile collection is based, adding a touch of distinction to the bathroom space.

## Rectangular steel bath (3.5 mm steel sheet)

Inside height (mm): 420 Inside length (mm): 1573 Inside width (mm): 750 Installation structure: Naked Installation type: Drop-in

Material: Steel
People capacity: 1
Shape: Rectangular
Sound insulation
Water capacity (I): 194

## **Dimensions**

Length: 1700 mm. Width: 750 mm. Height: 410 mm.