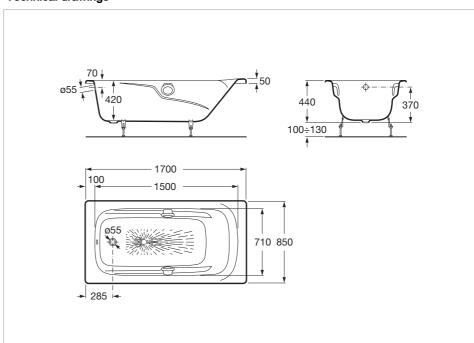

#### **Technical drawings**

#### Dimensions

Length: 1700 mm. Width: 850 mm. Height: 420 mm.