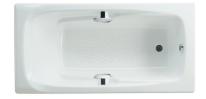

## Ming

Refined and stylish straight lines, give shape to a compact piece, where convenience and elegance imbue the bathroom with versatility. With this series, durability and robustness are the best options for blending into the state-of-theart atmospheres.

# Rectangular cast iron bath with Total hydromassage, anti-slip base and waste kit

Air jets: 8 Antislip type: Added Control type: Digital fix control Drain included Included handles: 2 Inside length (mm): 1500 Inside width (mm): 440 Installation structure: With frame (fitted) Installation type: Drop-in, With front panel Material: Cast iron People capacity: 1 Shape: Rectangular Water capacity (I): 210 Water jets: 6 Whirlpool system: Total