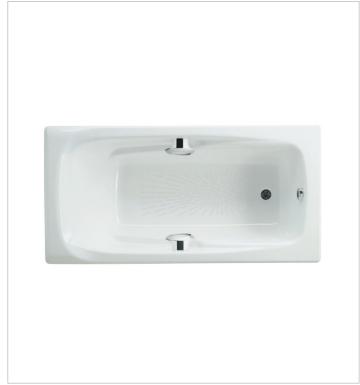

## Ming

Refined and stylish straight lines, give shape to a compact piece, where convenience and elegance imbue the bathroom with versatility. With this series, durability and robustness are the best options for blending into the state-of-theart atmospheres.

# Rectangular cast iron bath with Total hydromassage, anti-slip base and waste kit

Air jets: 8 Antislip type: Added Control type: Digital fix control Drain included Included handles: 2 Inside length (mm): 1500 Inside width (mm): 440 Installation structure: With frame (fitted) Installation type: Drop-in, With front panel Material: Cast iron People capacity: 1 Shape: Rectangular Water capacity (I): 210 Water jets: 6 Whirlpool system: Total