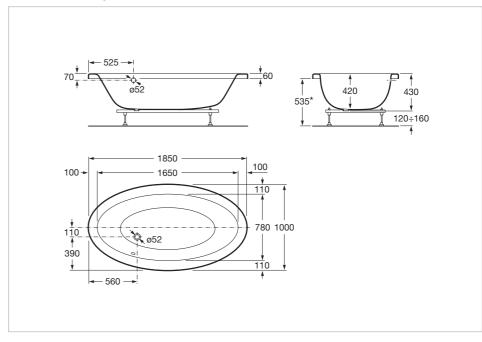

## **Technical drawings**

# Oval acrylic bath

Inside height (mm): 420
Inside length (mm): 1630
Inside width (mm): 780
Installation structure: With feet

Installation type: Drop-in, With front panel

Material: Acrylic People capacity: 1 Shape: Oval Sound insulation

### **Dimensions**

Length: 1850 mm. Width: 1000 mm. Height: 420 mm.