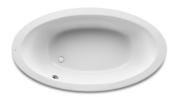

Georgia Ref. 247566..0

Images that recall a luxurious past have inspired this proposal for a style in which the exclusive nature of the bath ritual sets the trend. This collection is a sophisticated, clean and personal landscape for all those who enjoy the singular pleasure of the bodily and spiritual well-being.

# Oval acrylic bath

Inside height (mm): 420
Inside length (mm): 1630
Inside width (mm): 780
Installation structure: With feet

Installation type: Drop-in, With front panel

Material: Acrylic People capacity: 1 Shape: Oval Sound insulation

### **Dimensions**

Length: 1850 mm. Width: 1000 mm. Height: 420 mm.