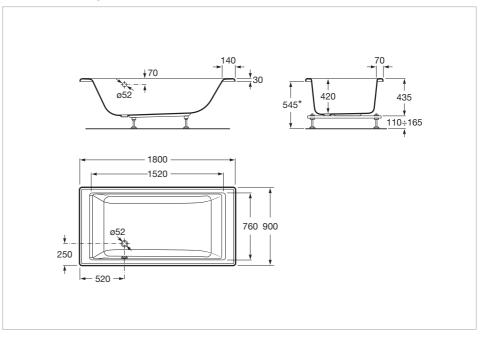

#### Rectangular acrylic bath

Inside height (mm): 420 Inside length (mm): 1520 Inside width (mm): 760 Installation structure: With feet Installation type: Drop-in, With L panel left, With L panel right, With front panel Material: Acrylic People capacity: 2 Shape: Rectangular Sound insulation Water capacity (I): 250 Weight (kg): 27.5

#### Dimensions

Length: 1800 mm. Width: 900 mm. Height: 420 mm.

#### **Technical drawings**