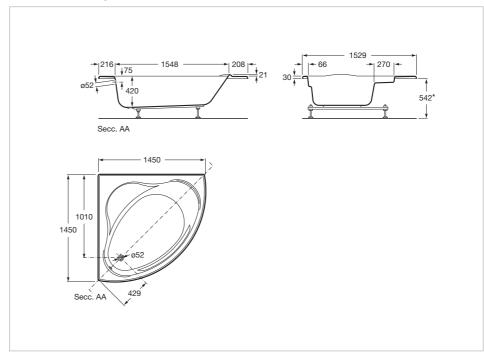

## **Technical drawings**

### **Dimensions**

Length: 1450 mm. Width: 1450 mm. Height: 420 mm.

# Symmetrical acrylic corner bath

Included headrests: 1
Inside height (mm): 420
Installation structure: With feet

Installation type: Drop-in, With front panel

Material: Acrylic
People capacity: 1
Shape: Corner symmetric