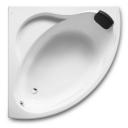

**Bali** Ref. 247661..0

An angular bath of organic inspiration. Its curved and natural lines create a warm and pleasant environment. This collection is the expression of comfort that gets its inspiration from the shapes and forms of nature.

# Symmetrical acrylic corner bath

Included headrests: 1
Inside height (mm): 420
Installation structure: With feet

Installation type: Drop-in, With front panel

Material: Acrylic
People capacity: 1
Shape: Corner symmetric

### **Dimensions**

Length: 1450 mm. Width: 1450 mm. Height: 420 mm.