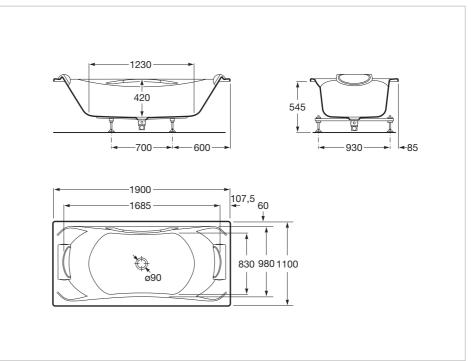

#### Technical drawings

#### Dimensions

Length: 1900 mm. Width: 1100 mm. Height: 420 mm.