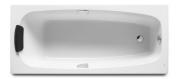

Sureste N Ref. 248001..1

Traditional forms revitalised for the bathroom. This design line is defined by its classic bath concept, with gently curving and refined lines. A simple, sober, highly-versatile and unpretentious collection. The balance of a perfect finish for moments of well-being and relaxation.

# Rectangular acrylic bath with grips

Included handles: 2 Included headrests: 1 Inside height (mm): 420 Inside length (mm): 1540 Inside width (mm): 530 Installation structure: With feet

Installation type: Drop-in, With L panel left,

With L panel right, With front panel

Material: Acrylic People capacity: 1 Shape: Rectangular Sound insulation Water capacity (I): 218

## **Dimensions**

Length: 1700 mm. Width: 750 mm. Height: 420 mm.