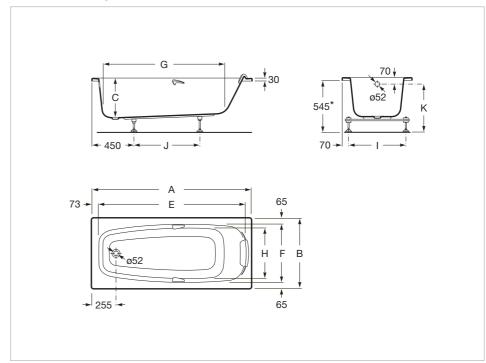

## **Dimensions**

Length: 1700 mm. Width: 750 mm. Height: 420 mm.

### **Technical drawings**