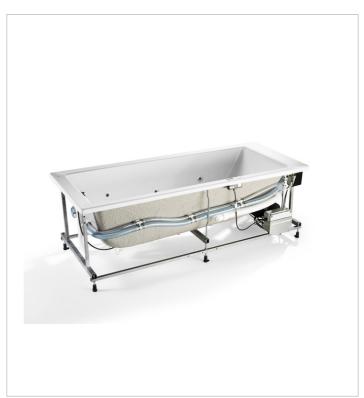

# Rectangular acrylic bath with Total hydromassage and waste kit

Air jets: 10

Control type: Digital fix control

Drain included

Inside length (mm): 1350 Inside width (mm): 420

Installation structure: With frame (fitted)
Installation type: Drop-in, With L panel left,

With L panel right, With front panel

Material: Acrylic People capacity: 1 Shape: Rectangular Sound insulation Water capacity (I): 170 Water jets: 10

Whirlpool system: Total