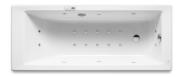

# Rectangular acrylic bath with Total hydromassage and waste kit

Air jets: 10

Control type: Digital fix control

Drain included

Inside length (mm): 1350 Inside width (mm): 420

Installation structure: With frame (fitted)
Installation type: Drop-in, With L panel left,

With L panel right, With front panel

Material: Acrylic People capacity: 1 Shape: Rectangular Sound insulation Water capacity (I): 170 Water jets: 10

Whirlpool system: Total