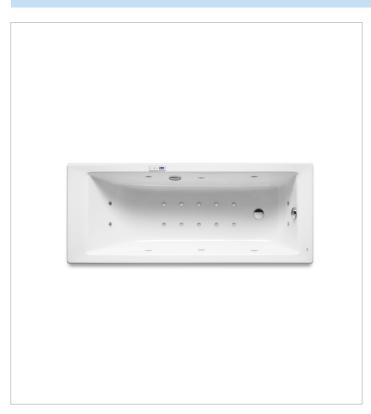

# Rectangular acrylic bath with Total hydromassage and waste kit

Air jets: 10

Control type: Digital fix control

Drain included

Inside length (mm): 1350 Inside width (mm): 420

Installation structure: With frame (fitted)
Installation type: Drop-in, With L panel left,

With L panel right, With front panel

Material: Acrylic People capacity: 1 Shape: Rectangular Sound insulation Water capacity (I): 170 Water jets: 10

Whirlpool system: Total