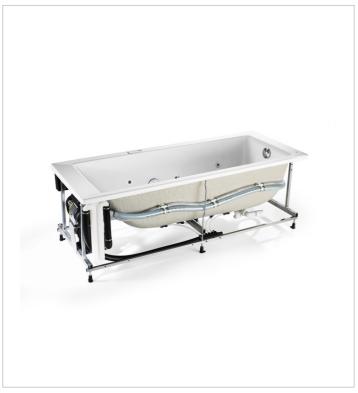

# Rectangular acrylic bath with Total hydromassage and waste kit

Air jets: 10

Control type: Digital fix control

Drain included

Inside length (mm): 1350 Inside width (mm): 420

Installation structure: With frame (fitted)
Installation type: Drop-in, With L panel left,

With L panel right, With front panel

Material: Acrylic People capacity: 1 Shape: Rectangular Sound insulation Water capacity (I): 170 Water jets: 10

Whirlpool system: Total