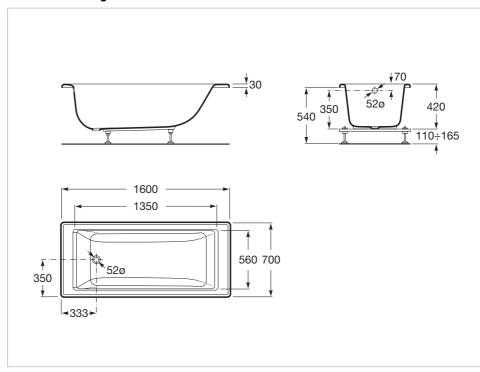

#### **Dimensions**

Length: 1600 mm. Width: 700 mm. Height: 420 mm.

## **Technical drawings**

Vythos Ref. 248058..1