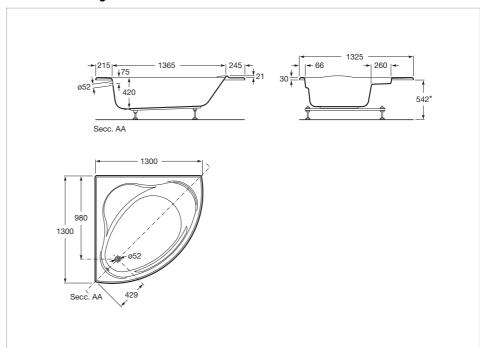

#### **Technical drawings**

#### Dimensions

Length: 1300 mm. Width: 1300 mm. Height: 420 mm.