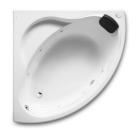

# Bali

## Ref. 248100..1

An angular bath of organic inspiration. Its curved and natural lines create a warm and pleasant environment. This collection is the expression of comfort that gets its inspiration from the shapes and forms of nature.

### Symmetrical acrylic corner bath with Tonic hydromassage and waste kit

Air jets: 10 Control type: Electronic pushbutton Drain included Included headrests: 1 Inside width (mm): 420 Installation structure: With frame (fitted) Installation type: Drop-in, With front panel Material: Acrylic People capacity: 1 Shape: Corner symmetric Sound insulation Water capacity (I): 177 Water jets: 6 Whirlpool system: Tonic