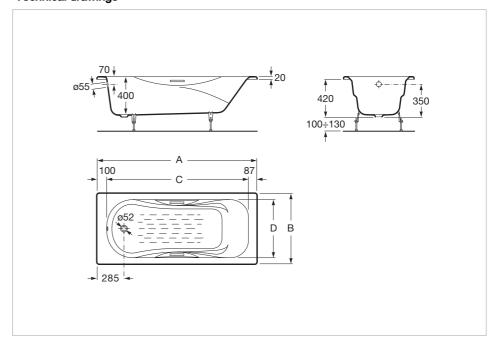

# Technical drawings

#### **Dimensions**

Length: 1700 mm. Width: 750 mm. Height: 420 mm.

# Rectangular cast iron bath with Tonic hydromassage, anti-slip base and waste kit

Antislip type: Added

Control type: Electronic pushbutton

Drain included

Included handles: 2 Inside length (mm): 1513 Inside width (mm): 420

Installation structure: With frame (fitted)
Installation type: Drop-in, With front panel

Material: Cast iron People capacity: 1 Shape: Rectangular Water capacity (I): 185

Water jets: 5

Whirlpool system: Tonic