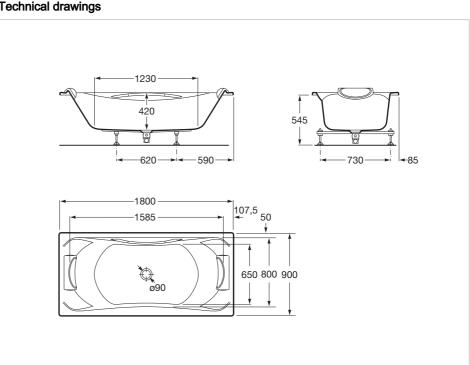

Rectangular acrylic bath with Total Premium hydromassage and waste kit

Control type: Digital remote control Cromotherapy Drain included Hot water maintenance Included handles: 1 Included headrests: 2 Inside height (mm): 420 Inside length (mm): 1585 Inside width (mm): 630 Installation structure: With frame (fitted) Installation type: Drop-in, With L panel left, With L panel right, With front panel Material: Acrylic People capacity: 2 Self-cleaning Shape: Rectangular Sound insulation Water capacity (I): 220 Water jets: 14 Whirlpool system: Total Premium

### **Technical drawings**

#### **Dimensions**

Length: 1800 mm. Width: 900 mm. Height: 420 mm.