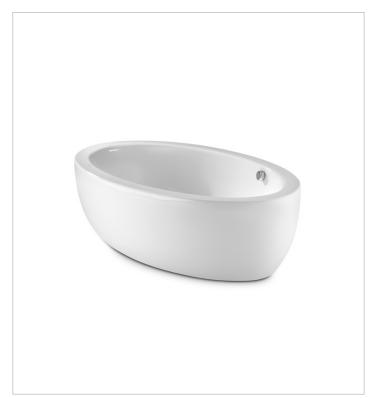

# Oval acrylic bath with waste kit

### Drain included

Inside height (mm): 420 Inside length (mm): 1630 Inside width (mm): 780 Installation structure: With feet Installation type: Freestanding

Material: Acrylic People capacity: 1 Shape: Oval Sound insulation

## Dimensions

Length: 1850 mm. Width: 1000 mm. Height: 420 mm.

Georgia Ref. 248159..1