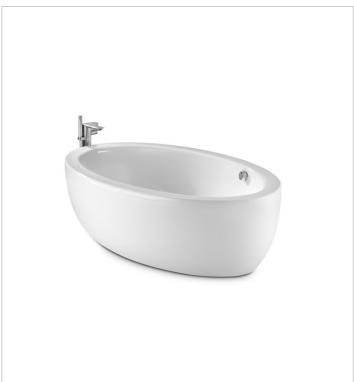

# Oval acrylic bath with waste kit

### Drain included

Inside height (mm): 420 Inside length (mm): 1630 Inside width (mm): 780 Installation structure: With feet Installation type: Freestanding

Material: Acrylic People capacity: 1 Shape: Oval Sound insulation

## Dimensions

Length: 1850 mm. Width: 1000 mm. Height: 420 mm.

Georgia Ref. 248159..1