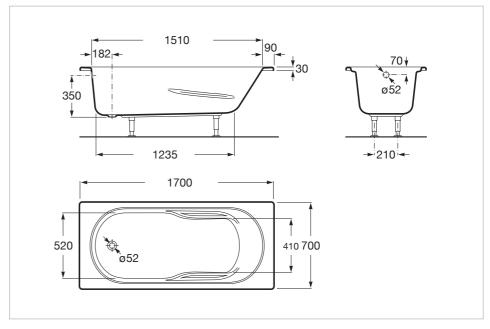

## **Technical drawings**

# Rectangular acrylic bath

Inside height (mm): 400
Inside length (mm): 1235
Inside width (mm): 520
Installation structure: With feet

Installation type: Drop-in, With front panel

Integrated armrest Material: Acrylic People capacity: 1 Shape: Rectangular

#### **Dimensions**

Length: 1700 mm. Width: 700 mm. Height: 400 mm.