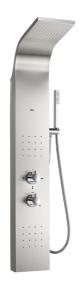

# Essential Ref. 2H0423000

The best option whether to enjoy a relaxing or invigorating shower, depending on the time of day. This hydromassage column has an attractive design of pure lines and several options to control both the temperature and the water flow.

### Hydromassage thermostatic column

#### Constant massage

Diverter number of ways: 3

Faucet: Included

Finish: Matt stainless steel Handshower: Included Hydromassage

Hydromassage jets functions: Lumbar, Neck

Installation type: Wall-mounted

Minimum water pressure required (bar): 2

Mixer type: Thermostatic Number of jets: 2

Number of water outlets: 4 Shower head functions: Rain

Suitable for: Shower

Type of hydromassage: Relaxing, Stimulating