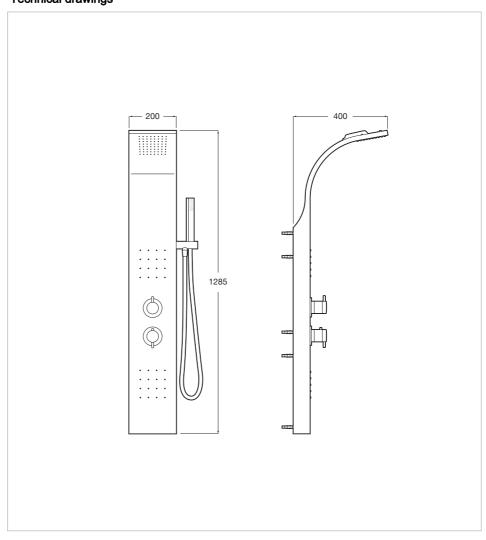

# Essential Ref. 2H0423000



The best option whether to enjoy a relaxing or invigorating shower, depending on the time of day. This hydromassage column has an attractive design of pure lines and several options to control both the temperature and the water flow.

### Hydromassage thermostatic column

#### Constant massage

Diverter number of ways: 3

Faucet: Included

Finish: Matt stainless steel Handshower: Included Hydromassage

Hydromassage jets functions: Lumbar, Neck

Installation type: Wall-mounted

Minimum water pressure required (bar): 2

Mixer type: Thermostatic Number of jets: 2

Number of water outlets: 4 Shower head functions: Rain

Suitable for: Shower

Type of hydromassage: Relaxing, Stimulating

#### **Dimensions**

Width: 400 mm. Height: 1285 mm.

## Technical drawings