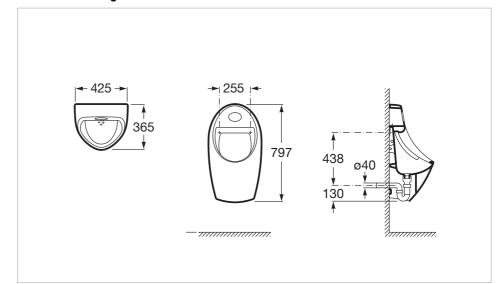

## **Dimensions**

Length: 425 mm. Width: 365 mm. Height: 797 mm.

## **Technical drawings**

Simplicity envelopes each one of its lines and layouts with sophistication. A sober design, free of affectations, which provides a space that is perfectly defined and composed of solid pieces.