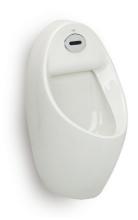

**Euret** Ref. 35945E..0

## Electronic vitreous china urinal with back inlet and powered by batteries

Fixing kit: Included Incompatible with cover Inlet diameter (mm): 35

Minimum flushing quantity (I): 3 Outlet diameter (mm): 40

Outlet height (mm): 400 Power supply (V): 6

Power supply type: Batteries Remote control type: Infrared Syphon and connectors included Water inlet position: Back horizontal