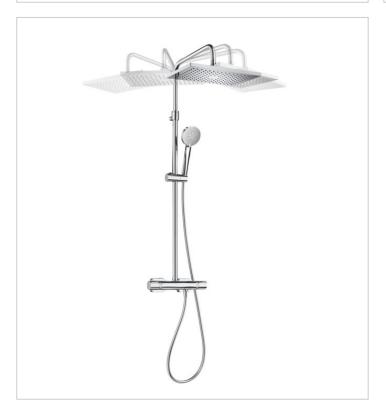

**Even-T** Ref. 5A2080C00

## **SQUARE - Thermostatic shower column**

Finish: Chrome
Flexible hose length (mm): 1.8
Handshower: Included
Installation type: Wall-mounted
Mixer type: Thermostatic
Number of water outlets: 2
Shower flexible hose included
Shower head functions: Rain
Shower head shape: Rectangular

Suitable for: Shower

Faucet: Included

New shower columns featuring advanced materials that include thermostatic mixer, multifunction handshower and a big showerhead available in round and rectangular versions.

## **Dimensions**

Width: 640 mm. Height: 1370 mm.

## Includes

5B1B03C00 100/3. Handshower with 3 functions: Rain, Tonic and Pulse

Even-T Ref. 5A2080C00