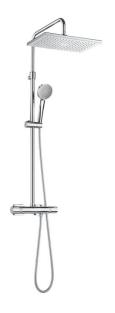

**Even-T** Ref. 5A2080C00

## **SQUARE - Thermostatic shower column**

Finish: Chrome
Flexible hose length (mm): 1.8
Handshower: Included
Installation type: Wall-mounted
Mixer type: Thermostatic
Number of water outlets: 2
Shower flexible hose included
Shower head functions: Rain
Shower head shape: Rectangular

Suitable for: Shower

Faucet: Included

New shower columns featuring advanced materials that include thermostatic mixer, multifunction handshower and a big showerhead available in round and rectangular versions.

## **Dimensions**

Width: 640 mm. Height: 1370 mm.

## Includes

5B1B03C00 100/3. Handshower with 3 functions: Rain, Tonic and Pulse

Even-T Ref. 5A2080C00