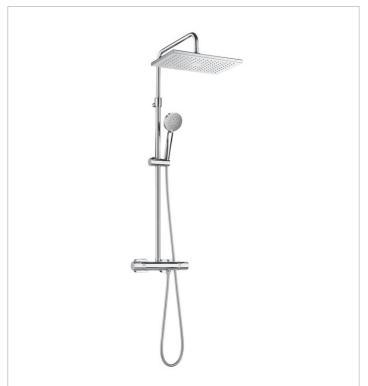

**Even-T** Ref. 5A2080C00

## **SQUARE - Thermostatic shower column**

Finish: Chrome
Flexible hose length (mm): 1.8
Handshower: Included
Installation type: Wall-mounted
Mixer type: Thermostatic
Number of water outlets: 2
Shower flexible hose included
Shower head functions: Rain
Shower head shape: Rectangular

Suitable for: Shower

Faucet: Included

New shower columns featuring advanced materials that include thermostatic mixer, multifunction handshower and a big showerhead available in round and rectangular versions.

## **Dimensions**

Width: 640 mm. Height: 1370 mm.

## Includes

5B1B03C00 100/3. Handshower with 3 functions: Rain, Tonic and Pulse

Even-T Ref. 5A2080C00