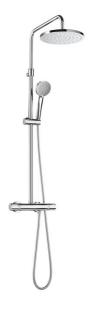

Even-T Ref. 5A9780C00

## **ROUND - Thermostatic shower column**

Faucet: Included
Finish: Chrome
Handshower: Included
Installation type: Wall-mounted
Mixer type: Thermostatic
Number of water outlets: 2
Shower flexible hose included
Shower head functions: Rain
Shower head shape: Round
Suitable for: Shower

New shower columns featuring advanced materials that include thermostatic mixer, multifunction handshower and a big showerhead available in round and rectangular versions.

## **Dimensions**

Width: 600 mm. Height: 1350 mm.

## Includes

5B1B03C00 100/3. Handshower with 3 functions: Rain, Tonic and Pulse

Even-T Ref. 5A9780C00