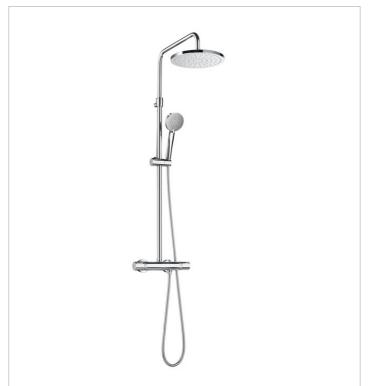

Even-T Ref. 5A9780C00

## **ROUND - Thermostatic shower column**

Faucet: Included
Finish: Chrome
Handshower: Included
Installation type: Wall-mounted
Mixer type: Thermostatic
Number of water outlets: 2
Shower flexible hose included
Shower head functions: Rain
Shower head shape: Round
Suitable for: Shower

New shower columns featuring advanced materials that include thermostatic mixer, multifunction handshower and a big showerhead available in round and rectangular versions.

## **Dimensions**

Width: 600 mm. Height: 1350 mm.

## Includes

5B1B03C00 100/3. Handshower with 3 functions: Rain, Tonic and Pulse

Even-T Ref. 5A9780C00